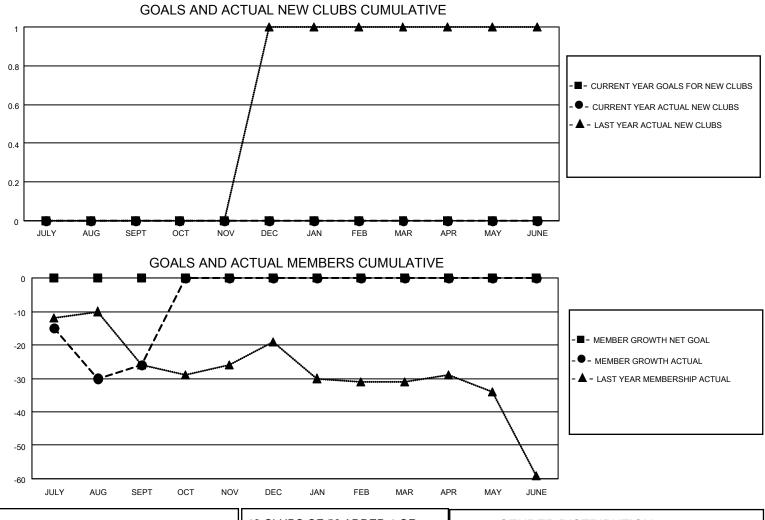

## LOCATION NEW JERSEY

District 16 L

Results as of: 9/30/2021

| Clubs                 |               |           |               | Members               |                        |                         |                                                    |
|-----------------------|---------------|-----------|---------------|-----------------------|------------------------|-------------------------|----------------------------------------------------|
| RESULTS FOR 2021-2022 |               |           |               | RESULTS FOR 2021-2022 |                        |                         |                                                    |
| QUARTER               | NEW CLUB GOAL | NEW CLUBS | DROPPED CLUBS | QUARTER MEME          | BER GROWTH NET<br>GOAL | MEMBER GROWTH<br>ACTUAL | DROPPED<br>MEMBERS ACTUAL<br>(including transfers) |
| JULY/AUG/SEPT         | 0             | 0         | 1             | JULY/AUG/SEPT         | 0                      | 55                      | 72                                                 |
| OCT/NOV/DEC           | 0             | 0         | 0             | OCT/NOV/DEC           | 0                      | 0                       | 0                                                  |
| JAN/FEB/MAR           | 0             | 0         | 0             | JAN/FEB/MAR           | 0                      | 0                       | 0                                                  |
| APR/MAY/JUNE          | 0             | 0         | 0             | APR/MAY/JUNE          | 0                      | 0                       | 0                                                  |